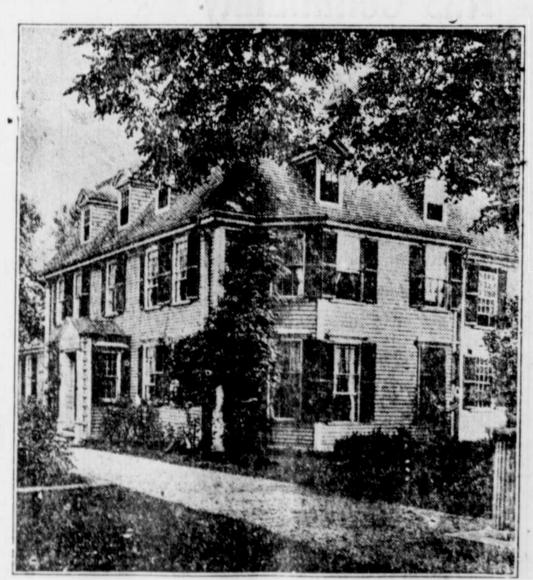

QUINCY MANSION, QUINCY, MASS., BUILT IN 1685

America's classic example of a clapboard building preserved for over two hundred years by careful and frequent painting. It has secret panels, chimney staircase and biding places, said to have been used by smugglers. Later the home of great statesmen and of the famous belle, Dorothy Onincy,