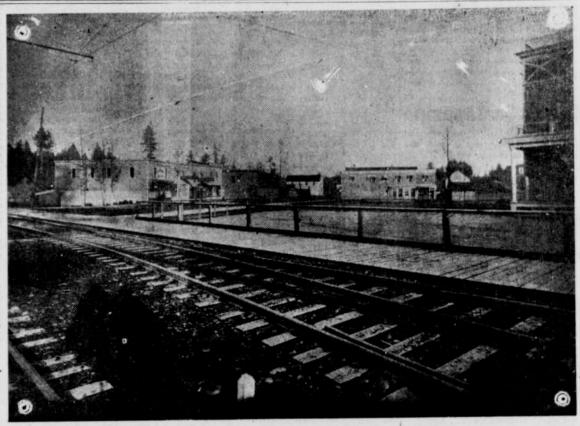

## Encouragement Is Offered Manfacturers

Who come to Estacada with an eye to business

ESTACADA, TERMINAL OF THE OREGON WATER POWER & RAILWAY COMPANY
Showing a part of the business section on Broadway.

WITH A GLIMPSE OF THE HOTEL ESTACADA.

## Estacada

Is 36 miles Southeast of the City of Portland, in a very rich agricultural country, on the Clackamas river, Clackamas county, Oregon. The City is now incorportaing, and will soon inaugnrate many improvements.