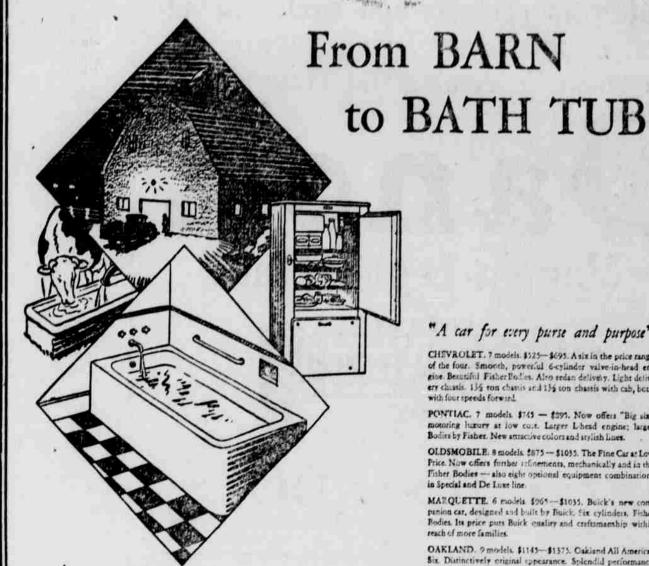

Parlor Grocery

110 EAST 2ND. ST.

THE DALLES ORE.

A farmer friend who owns two General Motors cars went to the city the other day and stopped in to see some cousins. They showed him around their new roof garden apartment, eighteen floors above the street, and proudly pointed out their Frigidaire in the pantry.

"Well," chuckled our farmer friend, "Mother has a garden full of old-fashioned flowers that she'd never trade for theirs . . . and as for the refrigerator, we have a bigger Frigidaire than they have!"

He also mentioned his Delco-Light power system and his DL water pump, which give him every other city convenience. As he often says himself, his farm is "General Motorized from barn to bath tub!"

It is perfectly true that General Motors, through its various units, offers even more to the farm family than to the city family. By applying methods of automobile production to home electric lighting and power plants, water pumping systems, and automatic refrigerators, General Motors can make the reliable kind of product that a farmer wants, at a price he can afford.

# GENERAL MOTORS

### "A car for every purse and purpose"

CHEVROLET. 7 models. \$525-\$695. A six in the price range of the four. Smooth, powerful 6-cylinder valve-in-head en-gine Beautiful Fisher Pod'es. Also sedan delivery. Light delivery chasts. 134 con chastis and 134 con chastis with cab, both with four speeds forward.

PONTIAC. 7 models \$745 - \$395. Now offers "Big six" motoring luxury at low core. Larger L-head engine; larger Bodies by Fisher. New amucive colors and stylish lines.

OLDSMOBILE: 8 models, \$875 - \$1035. The Fine Car at Low Price. Now offers further infinements, mechanically and in the Fisher Bodies - also eight optional equipment combinations in Special and De Luxe line

MARQUETTE. 6 models \$265-\$1035. Bulck's new conpanion car, designed and built by Buick. Six cylinders, Fisher Bodies Its price purs Buick quality and craftsmanship within

OAKLAND. 9 models, \$1145-\$1373. Cakland All American Six. Distinctively original appearance. Splendid perform. Luxurious appointments. Attractive colors. Bodies by Fisher,

VIKING. 3 models. \$1595. General Motors' new "eight" at medium price. 90-degree Verpe engine, briking Bodies by Fisher, Unusual appointments, Also optional equipment com

BUICK, 14 models, \$1225-\$1995. Three new wheelbases, 118-124-132 inches. The greatest Buick of them all. Many new mechanical features. Fisher Bodies with new lines.

LASALLE. 14 models. \$2295 - \$2875. Companion car to Cadillar, Continental lines, Distinctive appearance, 90-degree V-type 8-cylinder engine. Striking color combinations in bean-

CADILLAC. 26 models. \$3295 - \$7000. The Standard of the Would Famous efficient & cylinder 90-degree V-Type engine. Luxurious Bodles by Fisher and Fleetwood. Extensive range of color and upholising combinations.

(All Prices f. o. b. Factories)

PRIGIDAIRE Automatic Refrigerator. New silent models

DELCO-LIGHT Electric Plants—P. Water Systems. Provide all electrical conveniences and labor-saving devices for the farm.