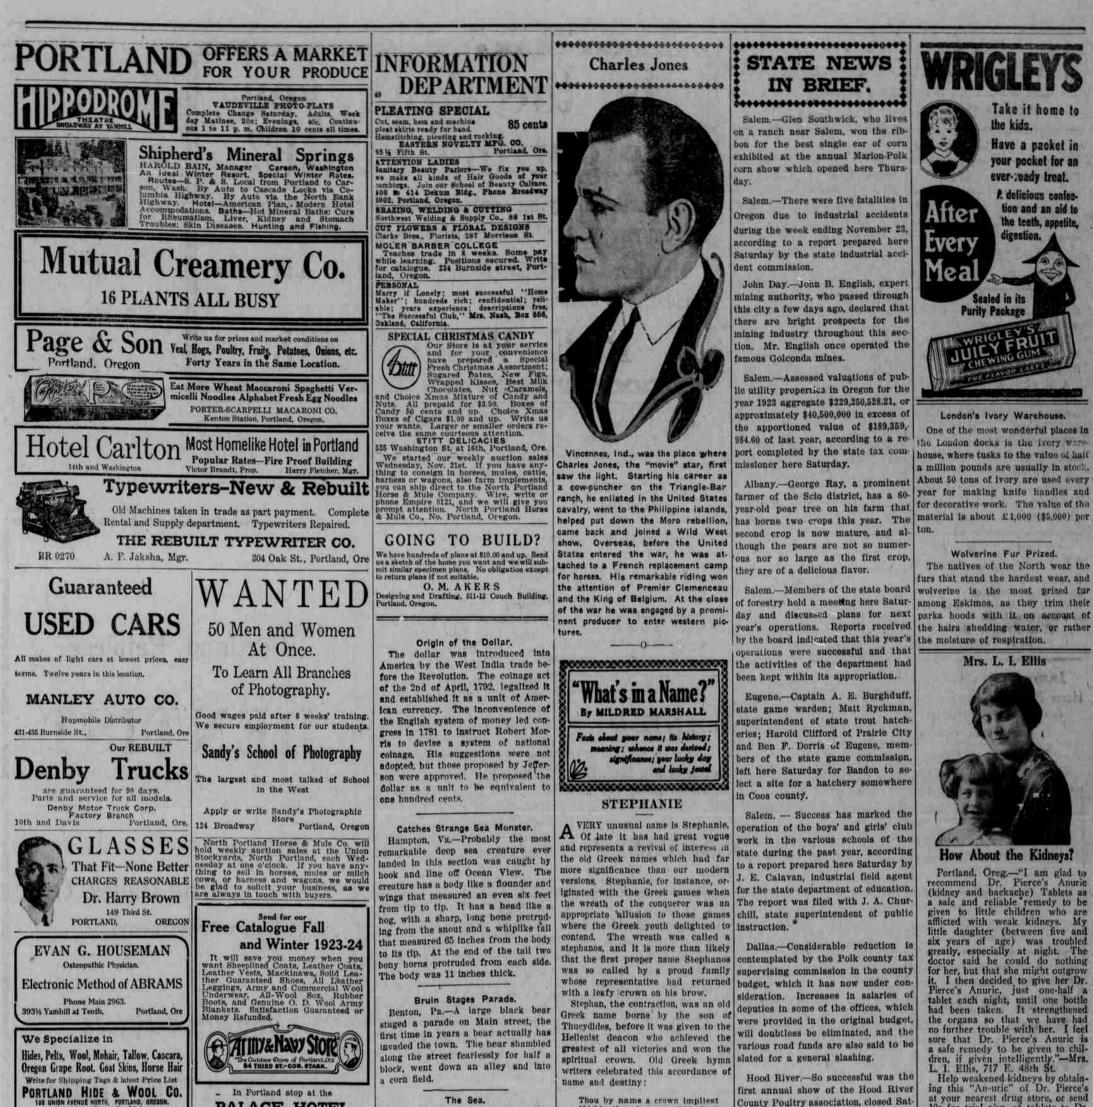

Man's ichumanity to man has made thousants of lawyers rich.

Thou by name a crown impliest Meekly then in pangs thou diest; For the crown of righteousness.

Stephanie is the feminine form approved in Greece; it also signifies a crown. It received a sacred prominence since no less than seven saints fanciers had made a remarkable showbore the masculine form of It, including the great Saint Stephen the martyr. The English gained its use, it is

said, through William the Conqueror, who dedicated to Saint Stephen the marriage with the already betrothed Matilda.

The English have placed the stamp of their own spelling upon it, and while using Stephanie to a large extent, also favor Stephona. The French call her Estephanic, Stefanic, Etienthe Portuguese form and Stephanine,

the German, Russia changes her to Stephanida and Stepanida.

Stephanie's jewel is the sapphire which will protect her from all harm, and is said to attract divine favor to its wearer. Her lucky day is Wednesday and 3 is her lucky number. (G) by Wheeler Syndicate, Inc. )