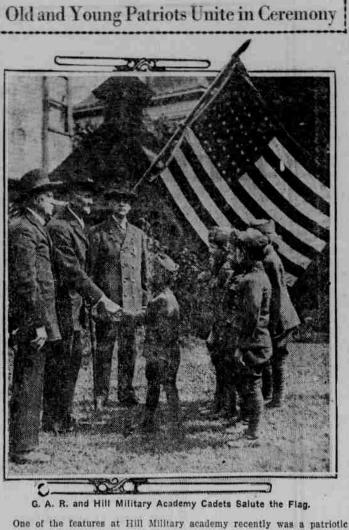

ceremony in which the honored guests were prominent members of the Grand Army of the Republic. The tiniest cadets and the elderly heroes of the Civil war united in the service. These inspiring ceremonies are frequent occurences at the academy in Portland. Among the juniors were three little lads whose mother passed away a few months ago. The father who lives in California could not leave his business to care for them and so sent them to the Hill Military academy saying, "Keep them through the grades and high school." The private schools of Oregon are carefully caring for many orphans and half orphans who would be most directly injured if the so-called compulsory educational measure should become a law. For that reason many taxpayers are working to defeat that measure. In addition if adopted the bill would cause a great increase in taxes as the private school children, numbering nearly 8,000, would have to be cared for in public institutions and schools.