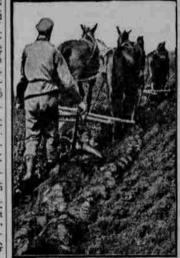

Turning Under Red Clover to Maintain Soil Fertility and Supply Necessary Nitrogen.

be considerably more than of timothy. Timothy yields but one crop a year, while clover often makes two. There is enough difference to pay for the clover seed several times over.