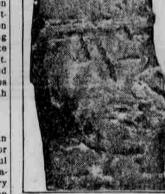

> Lamb Stew. Boil slowly three pounds of lean lamb flank one hour, then add three or four sliced onions and noe-half cupful rice and boil with a heaping teaspoonful of sage and summer savory

for three-quarters of an hour. Then add a pint of cream of tartar dum-Egg Punctures of Roundheaded Appleplings, mixed with three eggs. Boil 12 minutes.

Tree Borer in Bark-Three Puncmore eggs without the cock around. I do not advise you to kill or disgrowing within at least 200 or 200

pose of valuable breeding stock, but merely separate them from the hens. When we stop to consider that there