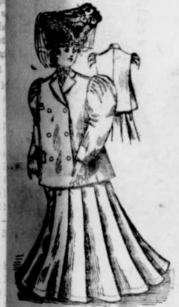

#### Ladies' Suit Department

Some of the biggest reductions ever known on Ladies' Tailored Suits, Coats and Skirts,

| \$15.00 | Ladie  | s' Tail | lored | Suits  |
|---------|--------|---------|-------|--------|
| for     | 14.7   |         |       | 9.50   |
| \$9.00  | Ladies | s' Tai  | lored | Suits  |
| for     |        |         | 5     | 64.00  |
| \$3.00  | Wash   | Suits   | for S | \$2.50 |
| 4.00    | /      |         |       | 3.50   |