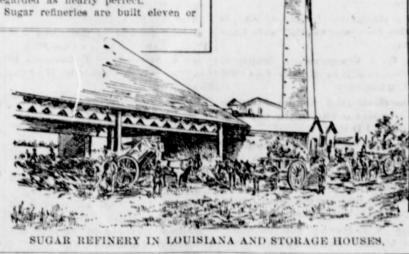

The sugar of commerce is obtained The process of refining sugar is sub- twelve stories high, and the raw sugar flow of the treacle or syrup to the aperid learn to stay on its own side of abroad, and of late years to a consider- ple pressure. The mills in use are pow- sugar, and the heat being gradually liquid is unable to dissolve any more shocking and hauling.

ommunicating with a condenser into the mammoth Havemeyer refinery in which a rush of cold water is continu- Brooklyn is a char-filter containing The Following Points Should be Kept in ally passing, so Ls to condense all the thirty tons of bone charcoal. The dark steam or vapor that arises from the liquor percolates slowly through the boiling liquor. The water which is coarse powder. The result is that it continually rushing into the condenser flows out at the bottom a perfectly is as steadily withdrawn again by a transparent and pure solution of sugar. pump. There is thus a constant va- The charcoal can only be used for a cuum in the pan, and consequently few days at a time, because it graduthe liquid will boll at a much lower ally loses its purifying power, but it temperature than it would in the open is taken out and reburned and then is air or pan. By the time the vacuum as good as ever. pan is full the contents have thickened The liquor as it flows from the char-