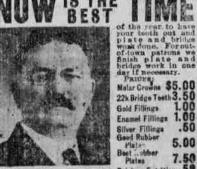

Mr. Duval and his daughter of Mosler are visiting Mr. and Mrs. D. B. Boydsten of this city. Mr. Duval is a brother of Mrs. Boydston and the two have not met for about ten years.

Conkey, Walker & Lehman can praisers. show you one of the nobbiest and best lines of men's extra pants any-.50 where to be had. We have them in 5.00 a variety of patterns, all made with Sheldonized his gaper, having this full peg leg. 7.50