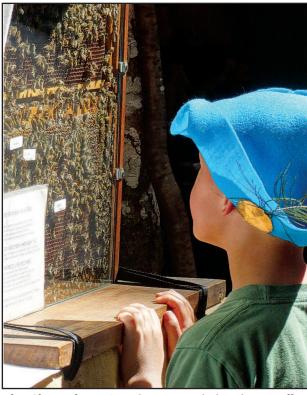

# Libing

Some knights fight during the Shrewsbury Renaissance Faire in Kings Valley on Saturday afternoon.

PHOTOS BY EMILY MENTZER/Itemizer-Observer

The Shrewsbury Renaissance Fair in Kings Valley provided a number of exhibits for attendees to enjoy.

A faire-goer takes part in a game of chess at the Shrewsbury Renaissance Faire on Saturday.

The Shrewsbury Renaissance Faire offered plenty of interactive activities.