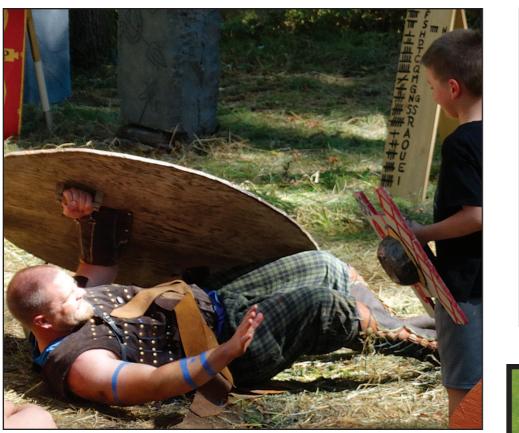

# Libing

Some knights fight during the Shrewsbury Renaissance Faire in Kings Valley on Saturday afternoon.

PHOTOS BY EMILY MENTZER/Itemizer-Observer

The Shrewsbury Renaissance Fair in Kings Valley provided a number of exhibits for attendees to enjoy.

Kelly K. Denney Financial Advisor 503-623-2146 244 E. Ellendale, Suite 2 Dallas, OR 97338

159 SW Court Street

www.edwardjones.com Member SIPC

Jousting was one of many activities to see during the renaissance faire.