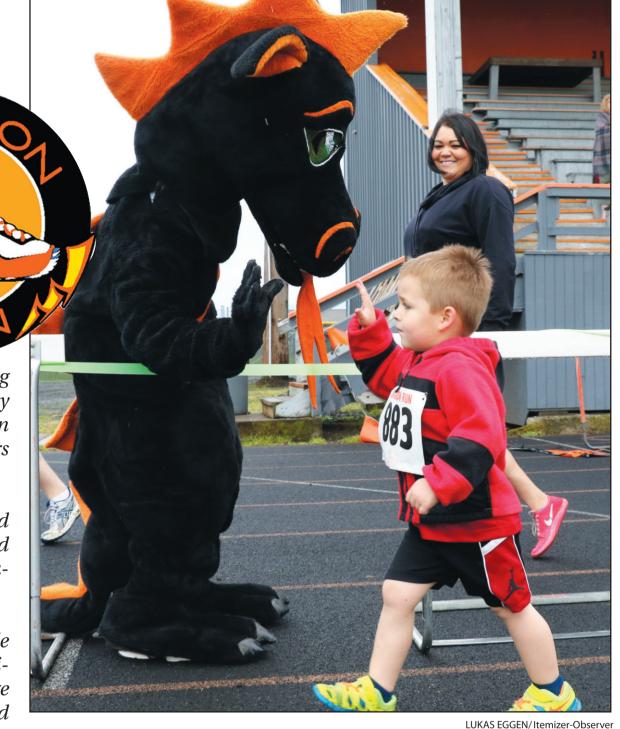

LUKAS EGGEN/Itemizer-Observer

Easton Casey gets a high five from Dexter the Dragon after completing the 1/4-mile run on Saturday.

LUKAS EGGEN/Itemizer-Observer Colton Barcroft (836) cools off with Megan and Madison Barcoft after receiving a medal