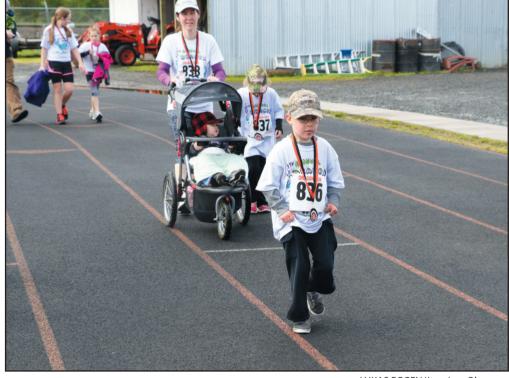

LUKAS EGGEN/Itemizer-Observer

Easton Casey gets a high five from Dexter the Dragon after completing the 1/4-mile run on Saturday.

LUKAS EGGEN/Itemizer-Observer Colton Barcroft (836) cools off with Megan and Madison Barcoft after receiving a medal

for completing the 1-mile run on Saturday morning.