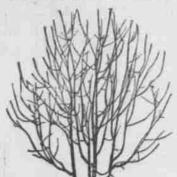

Modern orchardists have come to look upon the low headed apple tree as more desirable than those headed high. A head which is two and a half to three feet from the ground is at present considered more desirable than one which is six feet or more from the ground. The latter height was former-ly frequently used. In forming the ground. The latter height was former-by frequently used. In forming the head care should be taken to have the framework branches disposed at differ-ent heights along the body of the tree. say from three to six faches apart, and distributed as evenly as possible that is, when viewed from above the pleture presented would be that of a wheel, the hub being the central axis. wheel, the hub being the central axis of the tree and the framework branch this tract for buildings. es the spokes of the wheel, When the trees begin to grow dirict

ily many new branches will be formed, and it is the work of the pruner to remove all those which are not necessary and to cut back others. The top of the tree along be kept open to admit air and summer, but pruning should be so carefully done that there will be no bare limbs. All branches which are growing across and through the top should be cut out. If two branches other one of them should

### A LOW HEADED APPLE THER.

be removed. If a branch on one side of the tree has outgrown the other it should be headed back so as to make the tree symmetrical, cutting it off just above a bud which is on the side that It is desired to have the new growth. If when the trees are young they are treated in this way every year com-paratively little work will have to be done at one time.