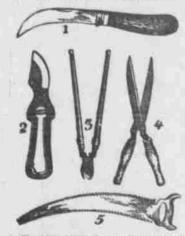

Hawkbill knife for small trees and shrube. I. Hund pruning shears for larger branches. 3. Lopping shears for still larger branches. 4. Shears for pruning hedges. 5. A very desirable form of pruning saw.