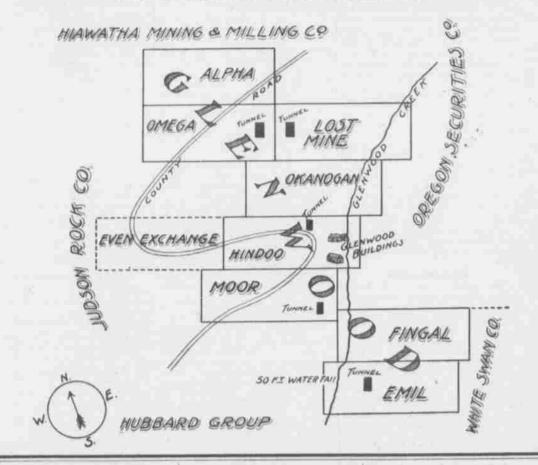

mine of the Oregon Securities Co., run as high as \$79.38 per ton in you have good men behind an en-incorporated for \$5,000,000 and gold. A crosscut is now to be run terprise, reliable men experienced in mining, then there is practically which has been a regular dividend payer for ten years. On the north lies the properties of the Hiawatha Mining and Milling Co., incorpo-rated in 1901 for \$100,000. This company embraces some of the best claims of the district, one vein being district, and they have several hun-dred tons of ore on the dump that will assay \$12,50 per ton in free

considered the mother lode of the district, and they have several that do have a several that the the several that the district, and they have several that the district, and they have several that the district and machinery as will make the machinery as will make the district and machinery as will make the machinery as will make the machinery as will make the camp. The Glenwood properties on the camp. The Glenwood properties having such well throws mail the the theory of the district on the camp. The Glenwood properties on the camp. The Glenwood properties having such well the once the district on the camp. The Glenwood properties having such well the enterprise of the system of financing will be construction from these setting an investors state of the district on the camp. The Glenwood properties on the cast in the the no