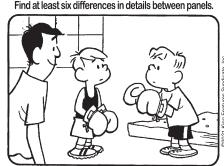

© 2021 King Features Synd., Inc.

Find at least six differences in details between panels.

# Offferences: 1. Shiri is different. 2. Sleeve is shorter. 3. Freckles are missing. 4. Mat is thicker. 5. Stripe is added. 6. Nose is smaller. **AJJINAV**