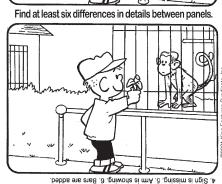

15

18

31

Out on a Limb

TOUGH DAY

AROUND THE ARK

FOR NOAH ...

CAT OUT?

ifferences: 1. Banana is smaller. 2. Tail is longer. 3. Fence is shorter. Sign is missing. 5. Arm is showing. 6. Bars are added.

**TINKEB** Today's Word 3. Strike; 4. Margin 1. Chaste 2. Trove; uoijnjos SCRAMBLERS