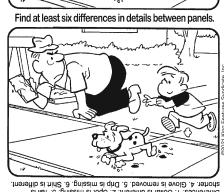

### **DIFFICULTY THIS WEEK: ◆**

◆ Moderate ◆◆ Challenging ♦♦♦ HOO BOY! © 2021 King Features Synd., Inc

HENRY BOLTINOFF Find at least six differences in details between panels.

Differences: 1. Collar is different. 2. Spot is missing. 3. Tail is shorter. 4. Glove is removed. 5. Drip is missing. 6. Shiri is different.