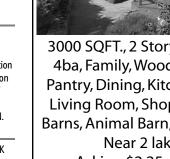

3000 SQFT., 2 Story - 4bdrm/ 4ba, Family, Wood, Laundry, Pantry, Dining, Kitchen, Sun & Living Room, Shop, (2) 100yr Barns, Animal Barn, Woodshed. Near 2 lakes. Asking \$2.25 million. For Sale by Owner Only! Realtor offers ok. **Contact & Photos:** www.tinyurl.com/z625uwu3