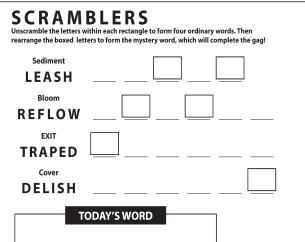

ignuA.£

Answers

**MADDLE** 

Today's Word 3. Depart; 4. Shield 1. Shale 2. Flower;

noitulos

SCRAMBLERS

**CryptoQuip** 

for another. If you think that X equals O, it will equal O throughout the puzzle. Solution is accomplished by trial and error.