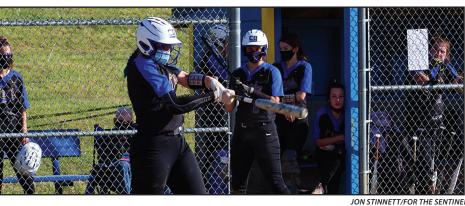

Another hit brought home a run, but the Falcons still managed to close it out and win, 14-

Cottage Grove's 7-8-9 hitters, Isaiah Cushman, Parsons and Glenn, ac-

Freshman Christian Spear smokes the ball up the middle. He'd later come around to score the Lions' first run against Elmira.