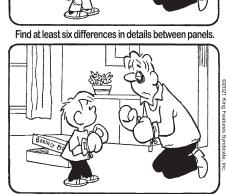

# Oifferences: 1. Curtain is wider. 2. Flower is missing. 3. Frame is smalle 4. Freckles are missing. 5. Pants are different. 6. Flowerpot is different.

**DUITTING** Today's Word

3. Satin; 4. Fringe 1. Remote 2. Quite; uoitulos SCRAMBLERS