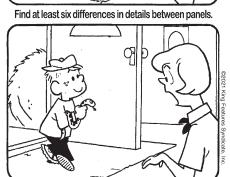

Differences: 1. Window is different. 2. Frog is missing. 3. Doorknob is higher. 4. Railing is missing. 5. Cap is reversed. 6. Earring is missing.