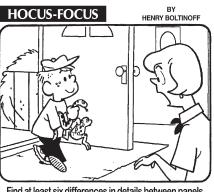

Differences: 1. Window is different. 2. Frog is missing. 3. Doorknob is higher. 4. Railing is missing. 5. Cap is reversed. 6. Earring is missing.