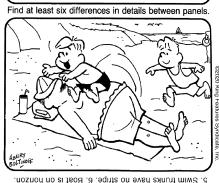

© 2020 King Features Synd., Inc.

**HOCUS-FOCUS** BY HENRY BOLTINOFF Find at least six differences in details between panels.

Differences: 1. Boy is barefoot. 2. Blanket is narrower: 3. Man has mustache. 4. Water bottle has been added.