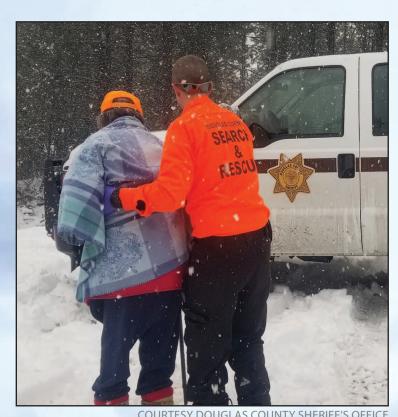

## What Now?

ore than a week after a snowstorm brought Cottage Grove and the Willamette Valley to a standstill, rural communities in South Lane County are still dealing with the aftermath. As Cottage Grove residents gradually return to a state of normalcy, those within outlying communities such as Dorena and Elkton are left wondering "What now?" and "What about next time?"