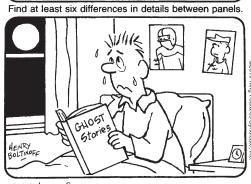

Differences: 1. Pajamas are different. 2. Moon is higher 3. Hair is different. 4. One picture is missing. 5. Headboard is lower. 6. No. 7 is missing from picture.