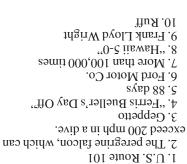

Differences: 1. Pajamas are different. 2. Moon is higher 3. Hair is different. 4. One picture is missing. 5. Headboard is lower. 6. No. 7 is missing from picture.