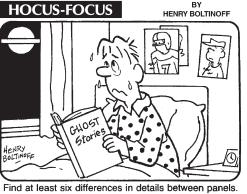

Differences: 1. Pajamas are different. 2. Moon is higher 3. Hair is different. 4. One picture is missing. 5. Headboard is lower. 6. No. 7 is missing from picture.