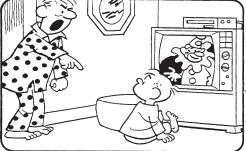

NURVETE **TODAY'S WORD** 

"Ei

can coax him back off the window ledge."

Find at least six differences in details between panels.

Pifferences: 1. Arm is moved. 2. Frame is different. 3. Hassock scallop bifferences: 1. Clock is missing. 5. Clown is turned. 6. Remote control is missing. 4. Clock is missing.