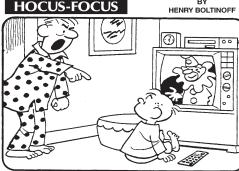

NURVETE **TODAY'S WORD** 

"Ei

can coax him back off the window ledge."

Find at least six differences in details between panels.

Pifferences: 1. Arm is moved. 2. Frame is different. 3. Hassock scallop bifferences: 1. Clock is missing. 5. Clown is turned. 6. Remote control is missing. 4. Clock is missing.