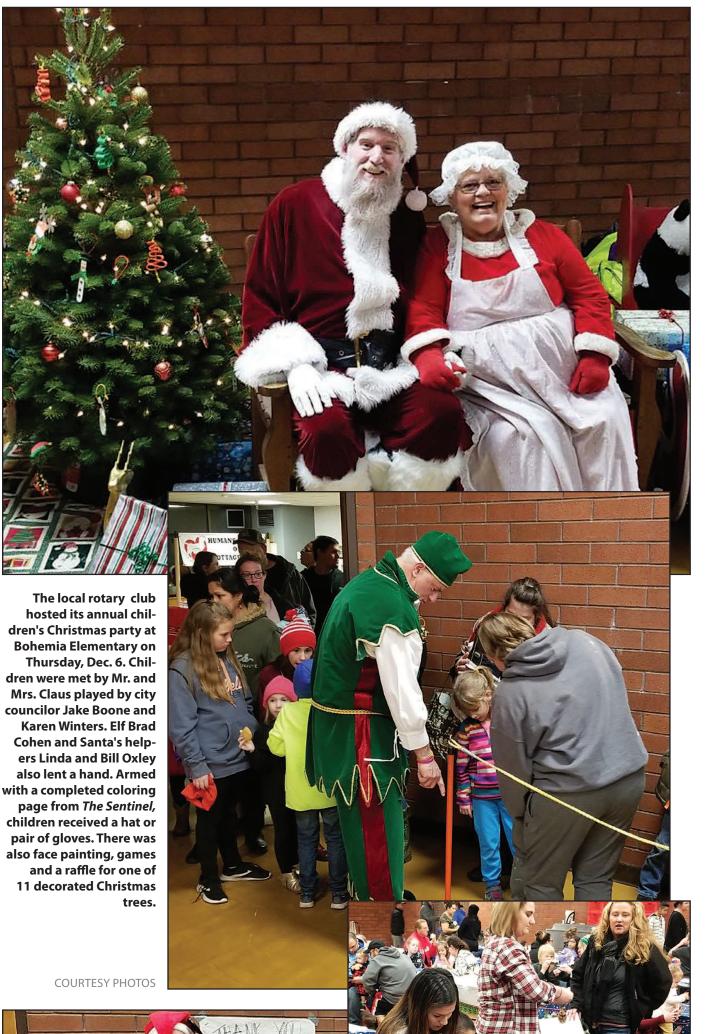

## Santa makes stop at Rotary

NEW: Digital X-Rays (use less radiation) Implants •Teeth Whitening • Extractions Lumineers (no prep veneers as seen on TV)

350 Washington, Cottage Grove (behind Better Bodies)