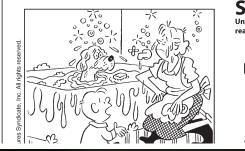

♦ ♦ ♦ HOO BOY!

© 2018 King Features Synd., Inc.

3

Find at least six differences in details between panels.

Differences: 1. Jewelry rack is missing. 2. List is shorter. 3. Feathers are missin 4. Pendant is missing. 5. Skirt is different. 6. Sign is different.