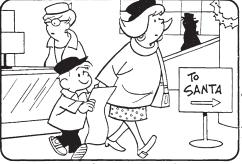

♦ ♦ ♦ HOO BOY!

© 2018 King Features Synd., Inc.

3

Find at least six differences in details between panels.

Differences: 1. Jewelry rack is missing. 2. List is shorter. 3. Feathers are missin 4. Pendant is missing. 5. Skirt is different. 6. Sign is different.