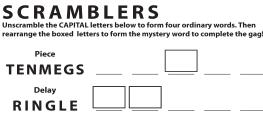

### **LISTENING**

Today's Word 3. Snide; 4. Retain 1. Segment; 2. Linger; uoitulos

**SCRAMBLERS** 