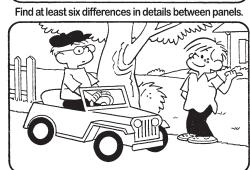

## **DIFFICULTY THIS WEEK: ◆**

♦ Moderate ♦ ♦ Challenging

**♦♦♦** HOO BOY! © 2018 King Features Synd., Inc.

**HOCUS-FOCUS** HENRY BOLTINOFF Tunger

4. House is missing. 5. License plate is missing. 6. Shirt is different. 1. Fence is shorter, 2. Cap is reversed, 3. Car door is missing