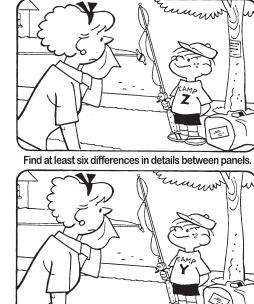

is different. 2. Arm is moved. 3. Float is : . 5. Poster is missing. 6. Luggage tag is

**CryptoQuip** 

Clue: H equals S

CESGV UQQARJP CS WX YPUX

LQQAZCHG, WX JGRPBLQV ZVRGN

"XQY HBQYUN LG CHBCWGN QE

XQYV HBGUE!"