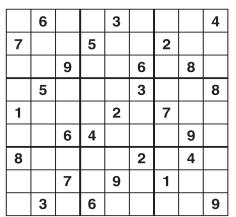

# Weekly **SUDOKU**

by Linda Thistle

Place a number in the empty boxes in such a way that each row across, each column down and each small 9-box square contains all of the

## **DIFFICULTY THIS WEEK:** ◆◆◆

◆ Moderate ◆◆ Challenging

♦♦♦ HOO BOY!

© 2017 King Features Synd., Inc.

HENRY BOLTINOFF

Find at least six differences in details between panels.

24 HOCUS FOCUS puzzles \$3.50 • 24 Volumes • Order at: rbmamall.co

— **King** Crossword —

| 6 | 2 | 8 | 7 | L | 9 | Þ | 3 | 9 |
|---|---|---|---|---|---|---|---|---|
| ε | 9 | ٦ | Þ | 6 | 8 | 7 | 2 | 9 |
| Z | Þ | 9 | 2 | 9 | 3 | L | 6 | 8 |
| 2 | 6 | 9 | L | 8 | Þ | 9 | 7 | 3 |
| 9 | 3 | 7 | 9 | 2 | 6 | 8 | Þ | L |
| 8 | L | ħ | ε | 9 | 7 | 2 | 9 | 6 |
| 9 | 8 | 3 | 9 | 7 | 2 | 6 | L | Þ |
| ŀ | 9 | 2 | 6 | Þ | g | ε | 8 | 7 |
| Þ | 7 | 6 | 8 | ε | ŀ | 9 | 9 | 2 |
|   |   |   |   |   |   |   |   |   |