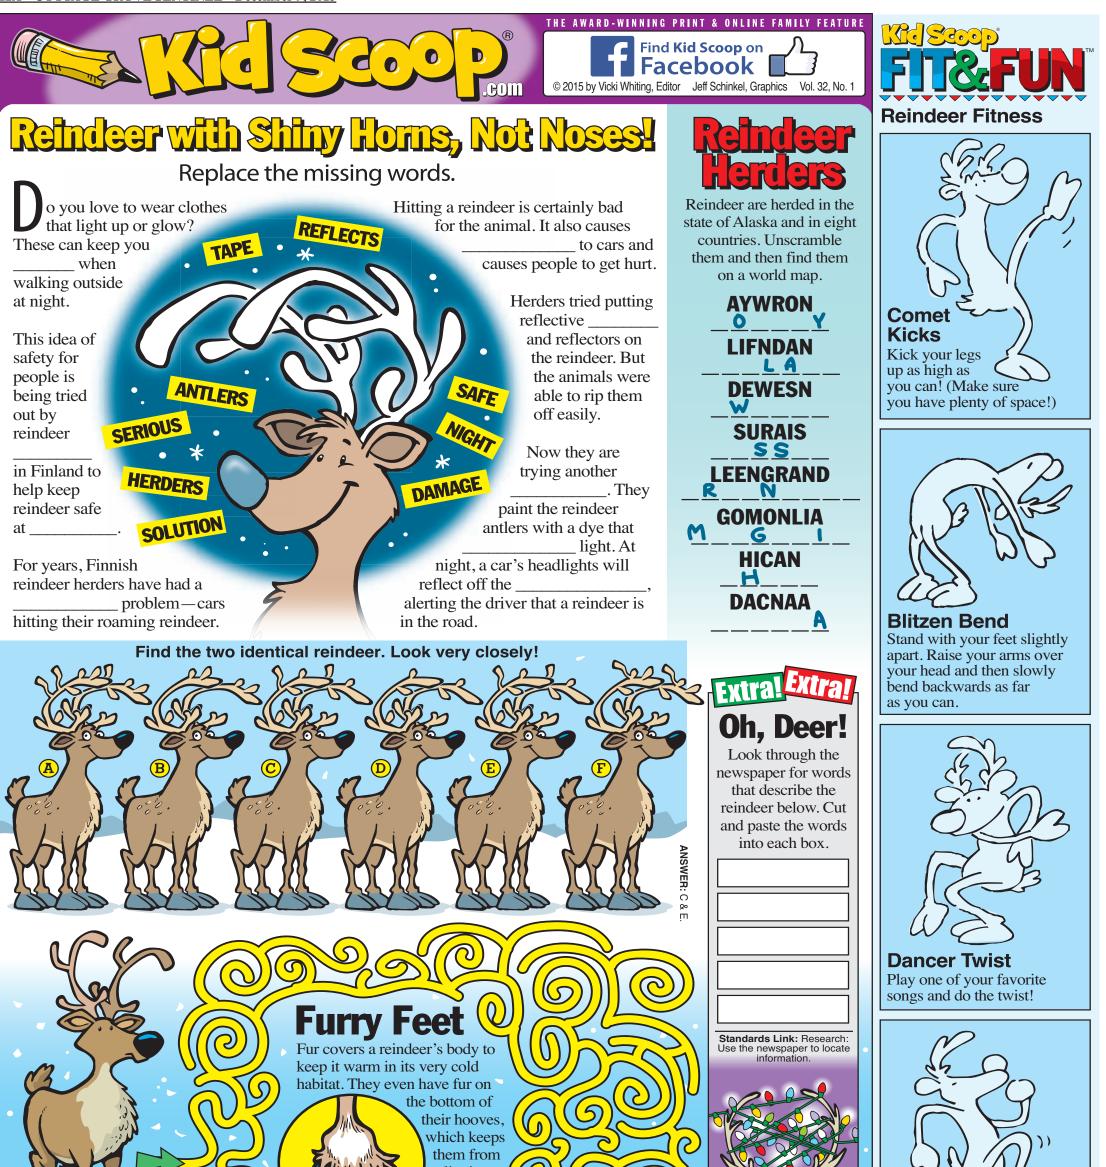

12A COTTAGE GROVE SENTINEL December 9, 2015



| Santa's reindeer like to play<br>games with him! Before<br>he can open his present,                                                                                                                                                                                                              | REINDEER<br>SOLUTION<br>FINNISH<br>FRYNIH                                                                                                                                                                           | e puzzle. Then<br>in this week's<br>and activities.                       | Dasher Dash<br>Old? Warm up by running in<br>place for two full minutes.<br>Standards Link: Physical Education: Use a<br>variety of basic and advanced movement<br>forms.