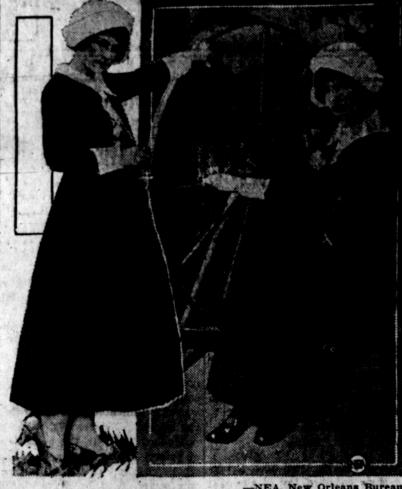

## The Beauty That Is Acadian

-NEA. New Orleans Bureau The Louisiana girl most typical of Evangeline, Longfellow's immortal heroine, is Miss Sara Lyles of Bunkie, La., according to a vote of 3000 students at Louisiana State Normal College. She's pictured above in two Acadian poses. The college year book's theme this year is Evangeline and Miss Lyles' picture will be on the cover.