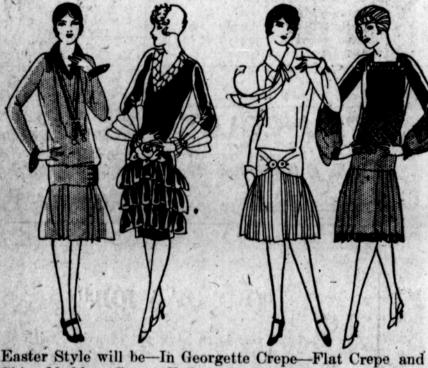

> Another Big Shipment Of Spring Dresses Just Lit. BEAUTIFUL NEW SHADES IN FLAT SILK CREPES.

WE SHOW THIS LINE FOR THE FIRST TIME THURSDAY.

Styles That Are Unquestionably Superb.

All Go in at One Price

GET YOUR ASSORTMENT HERE AT

Skin, Meddow Green, Fallow, Rose and Peach.

New Seasons Coats and Frocks That Answer The Call of Spring's Warm Days.

SILK DRESSES

New smartness is shown in these frocks in simple, graceful lines and in beautiful coloring, making suggestions of what the favored Printed Crepe, Colors: Willow Leaf, Monkey