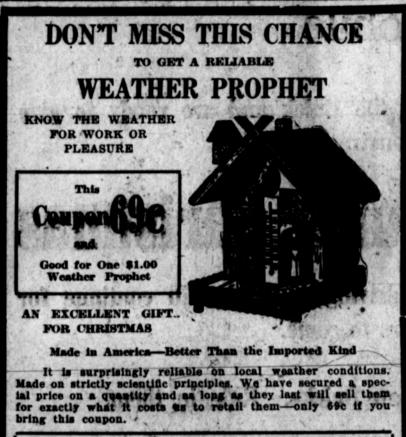

The corps was reduced the United States, after deducting all expenses for operation, civilian employes and cut the supplies and depreciation, totaled number of motor vehicles 2,284.

When the weather is to be fine the two children will come out; when stormy weather is approaching, the witch will come out from 8 to 24 hours ahead of rain or snow.

The house is made of hardwood, in Swiss cottage style, and is decorated as in the picture, with thermometer, elk's head, bird house and bird, etc. It has four windows and two

Advertised for GLOD Our Price for a