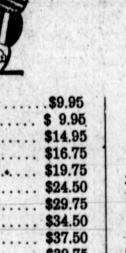

Also Reduced

Coats, presses Wool Dress Goods

**Wool Dress Goods Sale** 

Thanksgiving Sale Of

\$11.95 .....\$9.95 \$11.95 Dresses ..... \$ 9.95 \$16.75 Dresses . . . . . . . . . \$14.95 \$19.75 Dresses ..... \$16.75 \$24.50 Dresses . . . . . . . . . \$19.75 \$29.75 Dresses ..... \$24.50 \$34.50 Dresses ..... \$29.75 \$39.75 Dresses ...... \$34.50 \$44.50 Dresses ..... \$37.50 \$48.50 Dresses ...... \$39.75