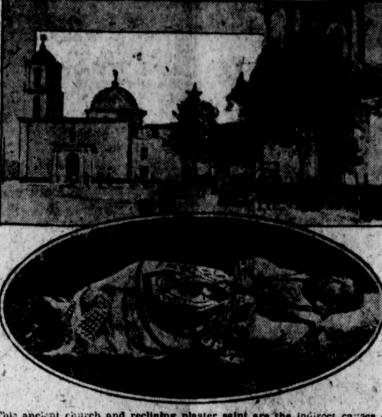

# Why the Yaquis Are Fighting

This ancient church and reclining plaster saint are the indirect causes of the rebellion of Mexico's Yaqui Indian tribes, Every fall the Yaquis make a pilgrimage to Magdalena, in Sonora, to the statue of San Franisco, shown above. This year the government refused to let them.