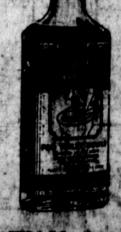

One of the most beautiful acts on the entire program aurpose of denouncing the Kiess of the Sells-Floto circus, to be in Medford, Saturday is that the "All Equine Marble Models" in which half a sudito rin the Philippines, the dozen white horses are among the principals.

en white horses are among the principals.

The remarkable training of these animals leads one to strengthen the powers of the govmarvel as to just how far it i spossible to go in the traint ernor genral, and th Bacon Bill. ing of horses. Each one in this act is handled by a young which would amputate Mindanao woman, two of whom are shown aboe. Thyey are Misses main body of the archipelago. Mildred Aylesworth and Helen Young, expert horsewomen. The same young women appear in charge of two of the 30 dancing horses later on the program.