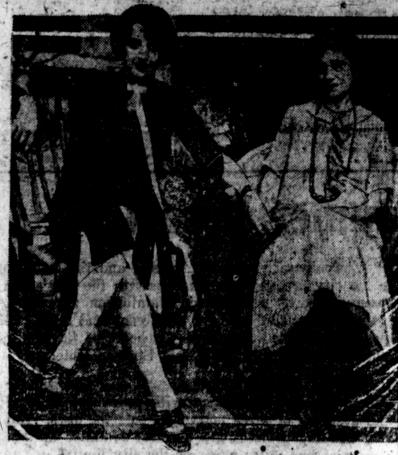

Jack Dempsey's Mother-in-Law

Jack Dempsty's mother-in-law Mrs Bertha Boylan is visiting at home of the Dempseys. She is shown here with her birs Jack Dempsey or Estelle Taxior if you profet

Mom and Pop

By Taylor Extra Tough Tread