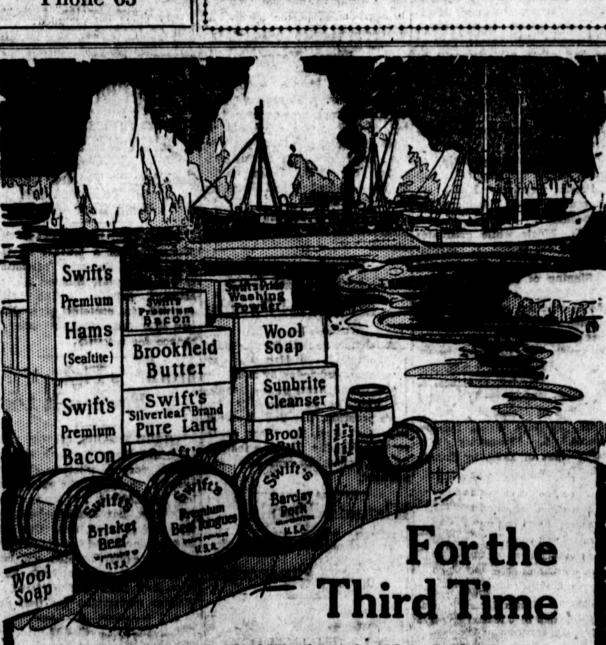

THE FORD GARAGE the birs dat in Ba Lincoln Fordson

It DOES Make a Difference Where You Buy Your Ford

38

A Part of

dr.

172

Commander Donald B. MacMillan has ordered from Swift & Company the meat products for his latest Arctic Expedition.

Commander MacMillan's scientific studies in the Polar Regions have brought him world-wide recognition.

The noted explorer realizes the necessity of having the best foods and supplies in order that members of his party may enjoy the good health necessary to carry on their labors.

In 1923 Swift & Company was proud to be called upon to furnish the supplies for the expedition.

In 1925 a repeat order for the Geographic Society trip was a satisfaction. In ordering for the trip scheduled to start from Wiscasset, Maine, on June 1st, Commander MacMillan said; "We want supplies such as you have furnished before the best as always and packed with the usual Swift care."

When the Bowdoin and the Sachem sail, Swift's Premium Hams and Bacon, Brookfeld Butter and "Silverical" Brand Pure Lard, and other products will help to furnish many appetizing Arctic meals.

Swift & Company, U.S. A. Antiand Branch, Cor. 1st and A Sta F. Crouch, Menager evals unsiderally and save