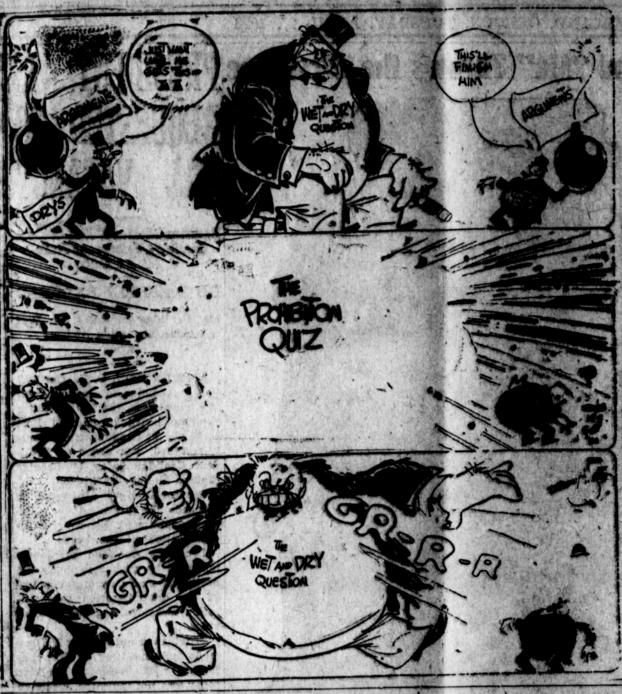

## This Only Aggravates Him

BY CHARLES P. STEWART NEA Service Writer

WASHINGTON-Nobody Congressman Clarence Cannon of Missouri up in any parlia-

Parliamentary procedure be made pretty complicated.

carelessly aside, is one of the rubber. party leader's favorite methods the floor, of subjects that they such a terrible place. There are prefer to have left quietly in the more than 100,000 bicycles cold storage of some committee Tokyo.

he's the greatest parliamentary He was the House of Reprefor many years. Its present rules were largely made by him. has to offer is recognized as the

Well, the other day Cannon unexpectedly announced that he had some remarks to make. The leaders instantly sensed what they were.

He wanted to tell them ready to adjourn without doing anything toward its reliefand that that's what it meant

And in spite of all that parleader's part, could do, he got

ignored legislation that has

Los Angeles; L. W. Arbrenson J. Lester, Corvellis; N. Hill and