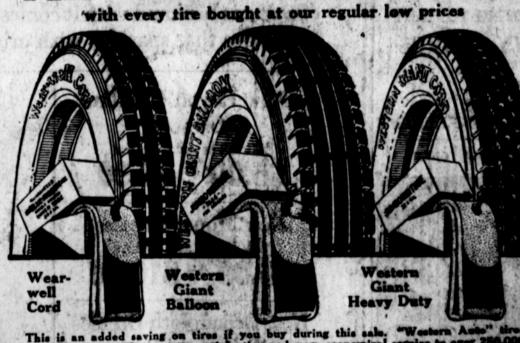

# April 10th—Last Day of Western Auto Supply Company's

Celebrating the Opening of Our First Store on the Pacific Coast

Just a few more days for thrifty motorists to take advantage of the extra low prices offered by "Western Auto" during their Tenth Anniversary Sale.

The merchandise listed below at \$1.00 is "way below" even the regular low prices of "Western Auto." There are many other bargains.

Works automatically from the brake pedal—no holes to drill. Sells regularly for \$1.75. Anniversary Sale Price

Our Token of Appreciation An Inner Tube Free!

This is an added saving on tires if you buy during this sale. "West are giving more mileage, more extistantion and more economical service

with every Wear-well Cord, you will receive a Blue Ribbon Tube of corresponding size. Tubes regularly sell for \$1.95 to \$3.95, according to size.

With every Western Giant Cord or Western Giant Balloon, you will receive a Jumbo Tube of corresponding size. These tubes regularly sell for \$2.95 to \$14.80, according to size.

Wear-well Cords

Extra oversize, extra weight, extra fallange, in a cord built for trying or extra hard personal car service at a price that will give your price than you can buy in any of the cord of th

Western Giant Full Balloon

than 125 Stores in the V