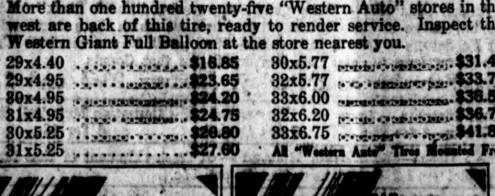

More than one hundred twenty-five "Western Auto" stores in the west are back of this tire, ready to render service. Inspect the Western Giant Full Balloon at the store nearest you.

| 29x4.40 | \$16.85 | 30x5.77 pr  | tobal to profession.                                  | \$31.40         |
|---------|---------|-------------|-------------------------------------------------------|-----------------|
| 29x4.95 | \$23.65 | 32x5.77     | Co i de garatal alla la | <b>\$</b> 33.70 |
| 80x4.95 |         | 33x6.00     | eretetetetetetetetetere                               | <b>\$36.50</b>  |
| 81x4.95 |         | 32x6.20     | . 1010 C. 1010 To 1010 To 1010 To                     | \$36.75         |
| 30x5.25 | \$26.80 |             | Complete a strate                                     |                 |
| 31x5.25 | \$27.60 | Al "Western | Auto Tires Moun                                       | ted Free        |