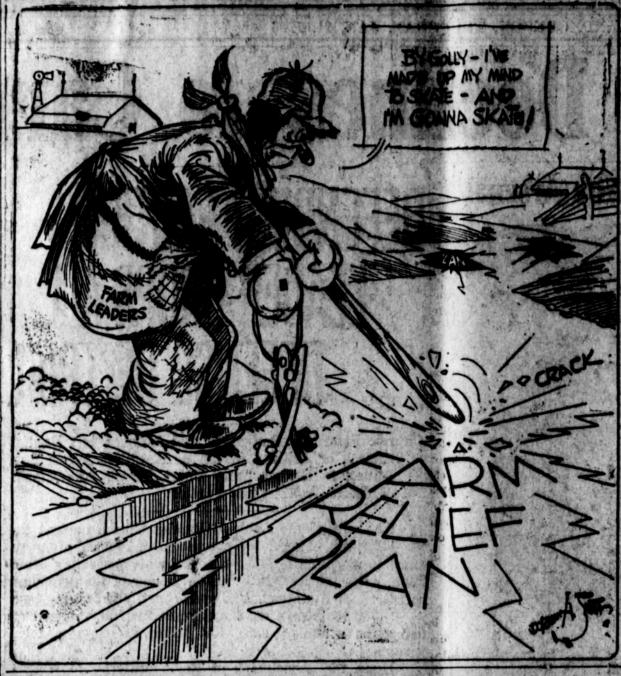

### PERSUADE CONGRESS ON THIS BILL

The strong position that the members of the Oregon congressional delegation are making to have the Johnson-Lineberger bill for a million dollars forest fire fighting fund included in the national budget, should have the carnest support of Oregon "interests" of every sort. The formers should be behind it, for it is of special interest to farmers. The city dwellers, especially those whose humble happiness depends upon the smooth operation of andustry in the congested districts, should be for it. The managers of large business connections should be for it. For the maintenance of our forest crops is fundamental to the interest of all in Oregon and to all those of is Americans out of Oregon who want Oregon preserved as a productive part of the Union or as an objective for

Let no one think that the fight being made at Washagton is against the budget principle in national admin- It is not advantages, but fstratio. Oregon, like all other states should respect and disadvantages, that make men don't get up." trengthen the budget. 数据1000 是《世界》(1014年)(1014年)2016年2月 12年12日)

That the director of the budget this time has not seen the importance of having the appropriation made for protection of national forests does not show the bill is wrong. It merely shows that the director is not acquainted with the facts of national responsibility in these western areas.