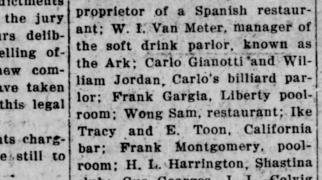

> Those arrested were Rena En- weather, to be accompanied by ritue, Mrs. L. E. Hubbard, Tillie snow in Oregon and Washington Johnson, Mrs. E. A. Simmons, and rain in Northern California is MANY KILLED WHEN Babe Parker, George Barrett, what the weather man forecast. LIME DAM BREAKS

> the soft drink parlor, known as the Ark; Carlo Gianotti and Wil- HUNTER, LOST NEAR Rescuers toiled here today. half frozen muck, searching for KLAMATH, SPENDS the bodies of victims in the Christmas Eve tragedy which fell on this community Wednesday NIGHT IN THE OPEN night with the breaking of the KLAMATH FALLS, Dec. 26-