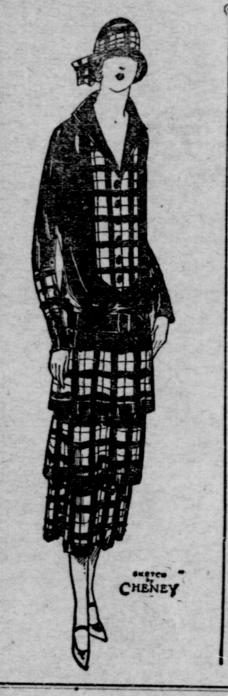

or quantity of the shale in ques- mines and geology."

THE CHEMISIER RETAINS ITS PLACE IN THE MODE

25252525525252525 THE success of the chemister type of frock this summer has given rise to a delightful adaption of the chemisier idea for the more sedate months of autumn, as evidenced in this afternoon frock, which strikes a happy compromise between sportiveness

The dress is made of black Frostkrepe, a substantial crepe with the slight rib which is so much in evidence in Fall fashions, and is combined with wide Scotch plaid ribbon. The skirt is made in three tiers of the plaid, bordered with the Frostkrepe. The plaid appears again in the chic chemisier front which gives the dress its piquancy. and in the bands on the long "skin-tight" sleeves which also

mark the new mode. And, by the way, this dress, deceptively unsophisticated as it seems, reflects many of the newest ideas in the late Paris openings, for instance, the insertion of trimming motives into the sleeves. Premet, according to a cable received by Henri Creange, Director of the Cheney Style Service, sponsors "all sleeves straight, narrow, and long, with decorative motives at the wrist matching trimmings

of dress." Jenny plays with the idea of bright colored yokes, and repeats this theme in sleeves. Says this cable, direct from her opening, "Often square chiffon yokes, sewn either in front or at back and prolonged in a scarf turning round neck and knotted at side. These effects are nearly always in some vivid color such as pink; orange, green, on black, navy blue or brown dress. Little knots, bands or cuffs of same chiffon posed rather high on sleeves, which are long and tight."