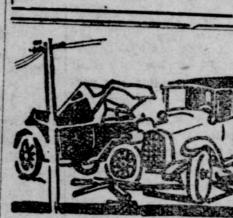

## This car killed three children

This car skidded on a slippery pavement and crashed into the sidewalk. Three little children were killed. Even careful drivers have unavoidable accidents, and when lawsuits follow they are forced to pay thousands of dollars in damages. Carry adequate 1:-

ability insurance. Call on this agency of the Hartford Fire Insurance Co. for all forms of Automobile Insurance.

Billings Agency Estab. 1883 Real Estate & Real Insurance 41 E. Main St. Phone 211

McNair Bros.