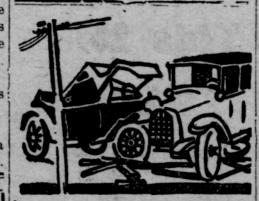

The above sketch was made from an actual photograph

Four injured and the cars smashed

Four people were seriously hurt when these two cars crashed together and the car owners faced damage suits as tackles here. well as heavy repair bills.