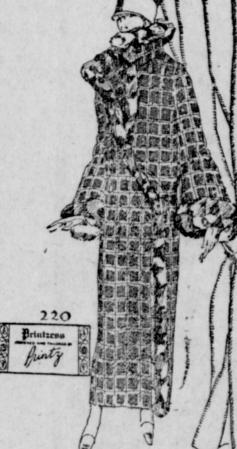

# Fall Fashion Wraps in Printzess Models

If you want to be in the forefront of Fall Fashions, select your new wraps now. Styles are authentic, collections are new, furs and fabrics are exquisitely lovely. See this display while our stock is complete.

## The Fabrics

Never have materials The most popular furs; been so bewitching- says fashion, are Jap Kashara, Vellona, Ve- mink, Beaver, Russian loria, and other close Fox and Squirrel, and napped fabrics of rich it appears on these

colorings.

for Fall

Fall's insistent demand for serviceable, smart twill Frocks brings forth this collection of Printzess afternoon and tailored lines. Lornella cloth and the finest twills are the fabrics used to make them garments of true distinc-

## The Dress Mode , Printzess Tailored Suits

coats most generously.

The Furs

Narrow English cut shoulders, perfect tailoring and beautiful street dresses of nicely smooth lines are theirs. Youthful, jaunty modes for street and business